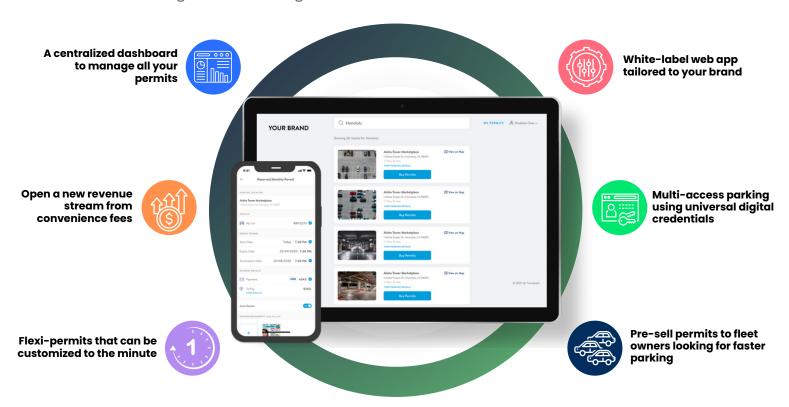

## The fastest growing monthly parking system.

Digitize your monthly parking business with an intuitive permit management system. Set up a white-labeled web app through which your parkers can buy and manage their permits. Maximize your earnings from monthlies with offerings like employee passes and customizable flexi-permits, all powered by a powerful AR engine that automates your billing.